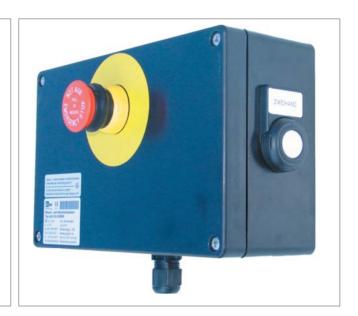

## **Product description**

The Exepd two-hand control box of type A21-E1-02609 is designed in such a way that the required minimum distance between the two operating switches is complied with confined space conditions for two hand operation.

In addition to the two operating switches, the control unit is also equipped with an emergency push button. This on-site control unit is certified for potentially explosive areas classified as zone 1/2 und zone 21/22. Being a supplier specialized in customer-specific solutions we are able to deliver the described two-hand Control box within 8 working days.