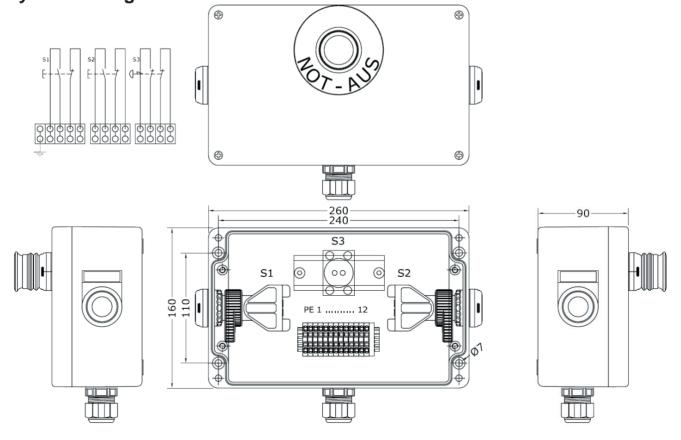

o operating switches is complied with confined space conditions for two hand operation.

In addition to the two operating switches, the control unit is also equipped with an emergency push button. This on-site control unit is certified for potentially explosive areas classified as zone 1/2 und zone 21/22. Being a supplier specialized in customer-specific solutions we are able to deliver the described two-hand Control box within 8 working days.

Other versions in aluminium or stainless steel are also available.

## **Technical specification**

Material: glass fibre-reinforced

polyester

Colour: deep black, RAL 9005

Protection: IP 65

Application temp.: -20°C to +40°C

Type of protection: II 2G Ex ed IIC T6 Gb

II 2D Ex tb IIIC T80°C

Certificate: TPS 07 ATEX 61951 1



## Layout drawing