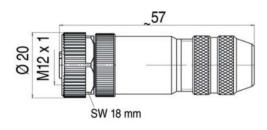

Flange plug/socket: M16x1,5 wires /poles: Contact material: Connection:

-40°C bis +80°C

M12x1

max. 4 gold plated

Plug: 0,75mm<sup>2</sup> screw type for cable 4-6 or 6-8mm Socket: 0,25mm<sup>2</sup> I=0,5m

#### Description

Connection elements on electrical devices enable an easy and quick exchange for maintenance or callibration.

The Exepd Connection elementsType AV1-IL-\* are for the use with intrinsically safe circuits. Evaluated in accordance with the latest standards the units can be used as simple electrical device for the use in zone 0/1/2. Beside the use with enclosures, the units could also be used as coupling elements to enlarge cables. The Ex i connection elements are available in three different encodings. Because of their high IP protection rate as well as their wide ambiente temperature range, these units are made for the use in harsh environmental conditions. Also available are protection caps.