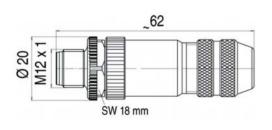

Flange plug/socket: M16x1,5 wires /poles: Contact material: Connection:

-40°C bis +80°C

M12x1

max. 4 gold plated

Plug: 0,75mm<sup>2</sup> screw type for cable 4-6 or 6-8mm Socket: 0,25mm<sup>2</sup> I=0,5m

#### Description

Connection elements on electrical devices enable an easy and quick exchange for maintenance or callibration.

The Exepd Connection elementsType AV1-IL-\* are for the use with intrinsically safe circuits. Evaluated in accordance with the latest standards the units can be used as simple electrical device for the use in zone 0/1/2. Beside the use with enclosures, the units could also be used as coupling elements to enlarge cables. The Ex i connection elements are available in three different encodings. Because of their high IP protection rate as well as their wide ambiente temperature range, these units are made for the use in harsh environmental conditions. Also available are protection caps.