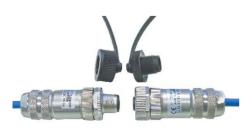

#### Description

Connection elements on electrical devices enable an easy and quick exchange for maintenance or callibration.

The Exepd Connection elementsType AV1-IL-\* are for the use with intrinsically safe circuits. Evaluated in accordance with the latest standards the units can be used as simple electrical device for the use in zone 0/1/2. Beside the use with enclosures, the units could also be used as coupling elements to enlarge cables. The Ex i connection elements are available in three different encodings. Because of their high IP protection rate as well as their wide ambiente temperature range, these units are made for the use in harsh environmental conditions. Also available are protection caps.

### **Variations**

Coupler

Flange plug

Occupancy Flange plug and cable plug

Plug

Flange socket

Occupancy Flange socket and cable socket