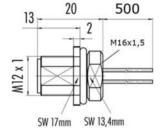

Flange plug/socket: M16x1,5 wires /poles: Contact material: Connection:

-40°C bis +80°C

M12x1

max. 4 gold plated

Plug: 0,75mm<sup>2</sup> screw type for cable 4-6 or 6-8mm Socket: 0,25mm<sup>2</sup> I=0,5m