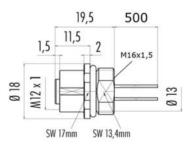

#### **Technical Data:**

Material: Die-cast zinc (nickel plated) max. IP 66/67 Protection:

Type of protection: II 1 G Ex ia IIC T6 Ga AV1-II-C0001

CE Declaration: Maximum

Ambient temp.:

Connection thread:

Installation

Flange plug/socket: M16x1,5 wires /poles: Contact material: Connection:

-40°C bis +80°C

M12x1

max. 4 gold plated

Plug: 0,75mm<sup>2</sup> screw type for cable 4-6 or 6-8mm Socket: 0,25mm<sup>2</sup> I=0,5m