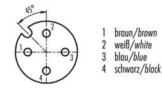

Flange plug/socket: M16x1,5 wires /poles: Contact material: Connection:

-40°C bis +80°C

M12x1

max. 4 gold plated

Plug: 0,75mm<sup>2</sup> screw type for cable 4-6 or 6-8mm Socket: 0,25mm<sup>2</sup> I=0,5m