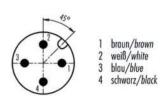

Flange plug/socket: M16x1,5 wires /poles: Contact material: Connection:

-40°C bis +80°C

M12x1

max. 4 gold plated

Plug: 0,75mm<sup>2</sup> screw type for cable 4-6 or 6-8mm Socket: 0,25mm<sup>2</sup> I=0,5m